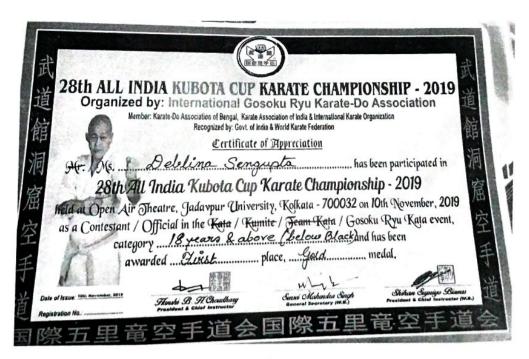

P-411/14, GARIAHAT ROAD, BALLYGUNGE, KOLKATA - 700 029 (NAAC ACCREDITED - B+ +)

| Ref. No | Date |
|---------|------|
|         |      |

Sneha Sinha – 2<sup>nd</sup> World Cup Sports Yoga

Deblina Sengupta -1<sup>st</sup> 28<sup>th</sup> All India Kubota Cup Karate Championship