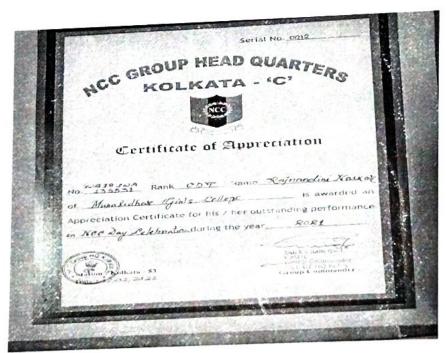

#### **AWARDS AND MEDALS FOR THE YEAR 2021-2022**

Tannu Gupta – Best Cadet

Rajnandini Naskar - Outstanding Performance in NCC Day Celebrations

Muralidhar Girls' College

Ph. Office: 2464-1312

Rajnandini Naskar - Face Painting Competetion - 2nd

Kinjellin Brian

Principal Muralidhar Girls' College;