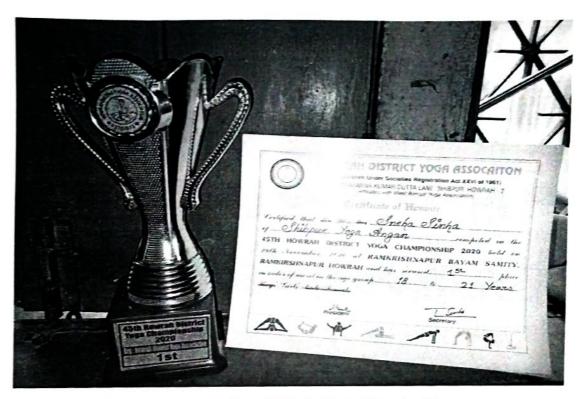

# Muralidhar Girls' College

P-411/14, GARIAHAT ROAD, BALLYGUNGE, KOLKATA - 700 029 (NAAC ACCREDITED - B+ +)

| Ref. No |      |
|---------|------|
|         | Date |

Sneha Sinha - 1st in 45th District Yoga Championship