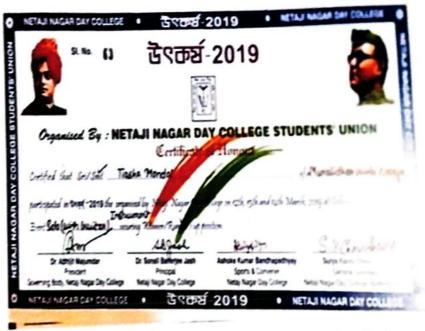

### Muralidhar Girls' College

P-411/14, GARIAHAT ROAD, BALLYGUNGE, KOLKATA - 700 029 (NAAC ACCREDITED - B+ +)

Ref. No....

Sonali Halder - 1st Winner - Solo song (without instrument)

Tiyasha Mondal - Runner up - Solo song (with guiter)