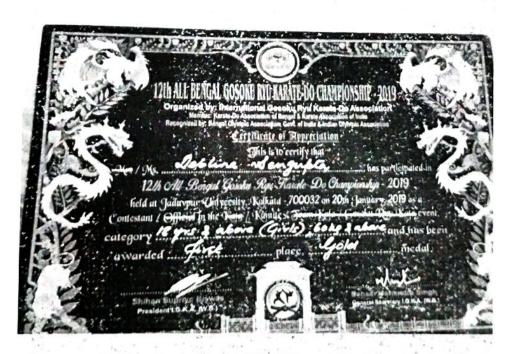

Deblina Sengupta – 1<sup>st</sup> 12<sup>th</sup> All Bengal Gosoku Ryu Karate-Do Championship

Muralidhar Girls' College