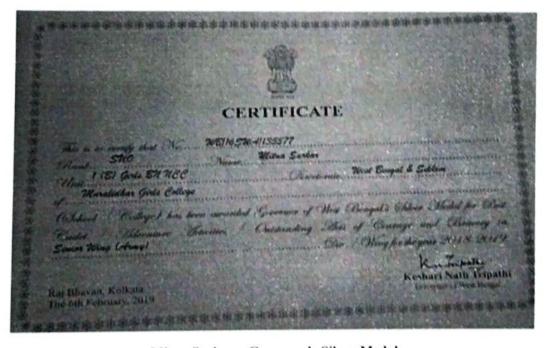

#### AWARDS AND MEDALS FOR THE YEAR 2018-2019

Ph. Office: 2464-1312

Mitua Sarkar - Satish Kr Ghosh Memorial Medal

Mitua Sarkar - Governor's Silver Medal

Kingelani Rin Principal Muralidhar Girls' College Mural