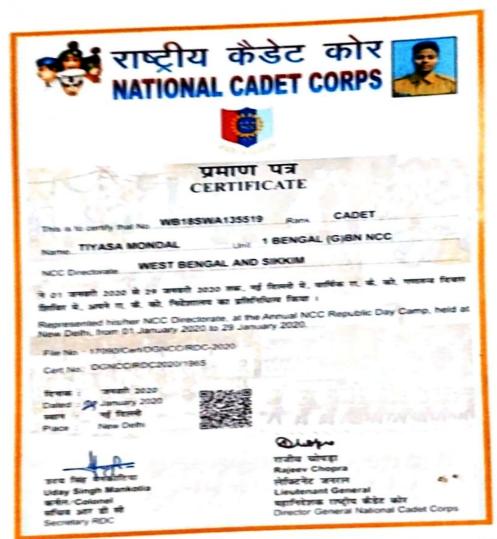

Ph Office: 2464-1312

Tiyasa Mondal represented West Bengal and Sikkim NCC Directorate, at the Annual Republic Day Camp held at Delhi (01.01.2020 to 29.01.2020)

Kinjallini Brian