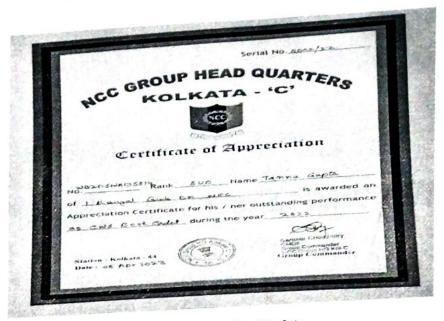

#### **AWARDS AND MEDALS FOR THE YEAR 2021-2022**

Tannu Gupta – Best Cadet

Rajnandini Naskar - Outstanding Performance in NCC Day Celebrations

Muralidhar Girls' College

Ph. Office: 2464-1312