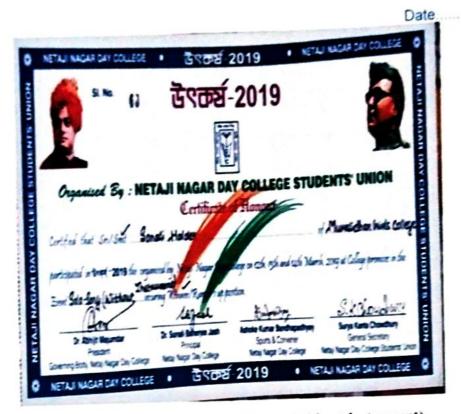

### Muralidhar Girls' College

P-411/14, GARIAHAT ROAD, BALLYGUNGE, KOLKATA - 700 029 (NAAC ACCREDITED - B+ +)

Ref. No....

Sonali Halder - 1st Winner - Solo song (without instrument)

Tiyasha Mondal - Runner up - Solo song (with guiter)