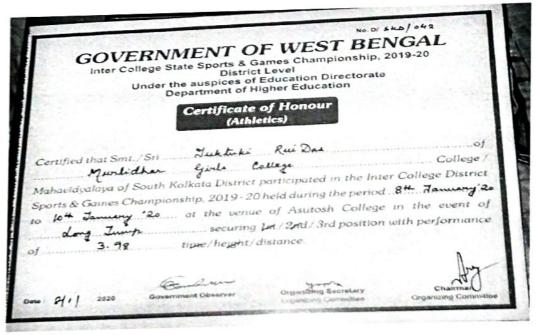

#### AWARDS AND MEDALS FOR THE YEAR 2019-2020

Sneha Sinha – 1st in 44th National Yogasana Sports Championship

Tuktuki Ruidas – 3<sup>rd</sup> in Long Jump - Inter College

Sports & Games Championship

Kujalleni Brian