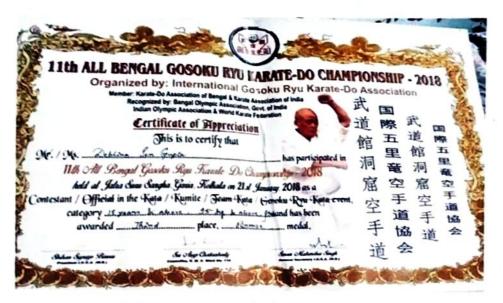

|

Nibedita Bairagi - CWS Scholarship

Principal
Muralidhar Girls' College

Kinjaluni Riun



### Muralidhar Girls' College

P-411/14, GARIAHAT ROAD, BALLYGUNGE, KOLKATA - 700 029 (NAAC ACCREDITED - B+ +)

| Ref. No | Date |
|---------|------|
|         | Date |



Sukla Biswas - 2nd in Group Dance CATC



Nibedita Bairagi - 2nd Group Song

Kniplani Briwa



### Muralidhar Girlz' College

P-411/14, GARIAHAT ROAD, BALLYGUNGE, KOLKATA - 700 029 (NAAC ACCREDITED - B+ +)

| Ref. No | Date |
|---------|------|
|         | Date |



Deblina Sengupta – 3<sup>rd</sup> 11<sup>th</sup> All Bengal Gosoku Ryu Karate-Do Championship



3rd in Quiz Competition - District Level Youth Parliament

Unjullin Bians



#### Muralidhar Girls' College

P-411/14, GARIAHAT ROAD, BALLYGUNGE, KOLKATA - 700 029 (NAAC ACCREDITED - B+ +)

| Ref. No                  |      |
|--------------------------|------|
| The Manual Communication | Date |



Sneha Sinha – 2<sup>nd</sup> Yoga- 6<sup>th</sup> Netaji Subhas State Games 2018

Principal Muralidhar Girls' College

Ref. No....

# Muralidhar Girlz' College

P-411/14, GARIAHAT ROAD, BALLYGUNGE, KOLKATA - 700 029 (NAAC ACCREDITED - B+ +)

| WEST BENGAL YOUTH PARLIAMENT COMPETITION<br>KOLKATA DISTRICT, 2017                | 18112017<br>D D M M Y Y Y Y                                |
|---------