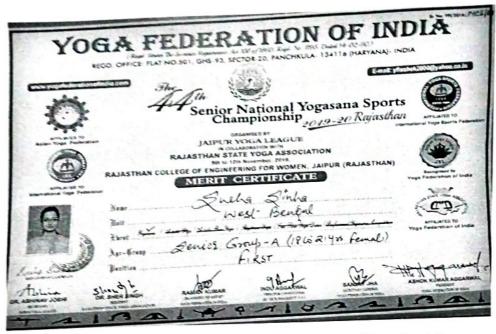

#### AWARDS AND MEDALS FOR THE YEAR 2019-2020

Sneha Sinha – 1st in 44th National Yogasana Sports Championship

Tuktuki Ruidas – 3<sup>rd</sup> in Long Jump - Inter College

Sports & Games Championship

Kujalleni Brian