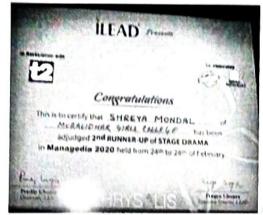

# Muralidhar Girls' College

P-411/14, GARIAHAT ROAD, BALLYGUNGE, KOLKATA - 700 029 (NAAC ACCREDITED - B+ +)

| Ref. No |
|---------|
|---------|

Date.....

Ph. Office: 2464-1312

2nd Runner up - Stage Drama

Kingalumi Dian Principal Muralidhar Girls' College