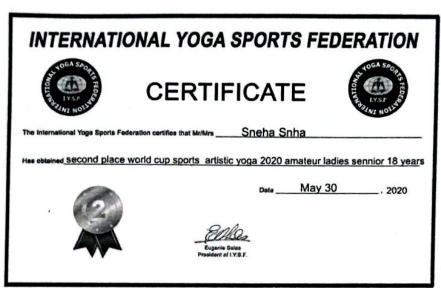

P-411/14, GARIAHAT ROAD, BALLYGUNGE, KOLKATA - 700 029 (NAAC ACCREDITED - B+ +)

| Ref. No | Date |
|---------|------|
|         |      |

Sneha Sinha – 2<sup>nd</sup> World Cup Sports Yoga

Deblina Sengupta -1<sup>st</sup> 28<sup>th</sup> All India Kubota Cup Karate Championship