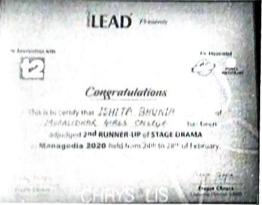

# Muralidhar Girls' College

P-411/14, GARIAHAT ROAD, BALLYGUNGE, KOLKATA - 700 029 (NAAC ACCREDITED - B+ +)

| Ref. No |
|---------|
|---------|

Date.....

Ph. Office: 2464-1312

2nd Runner up - Stage Drama

Kingalumi Dian Principal Muralidhar Girls' College