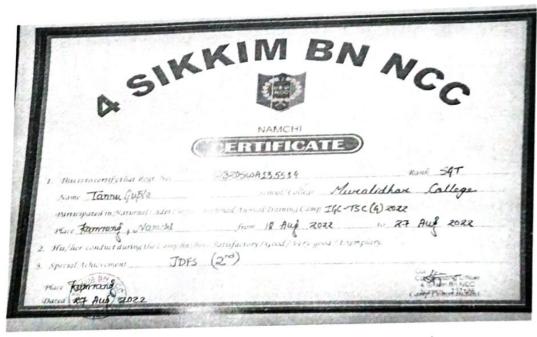

# Muralidhar Girls' College

P-411/14, GARIAHAT ROAD, BALLYGUNGE, KOLKATA - 700 029 (NAAC ACCREDITED - B+ +)

Date.....

Ref. No....

Sumi Majhi - Shooting Competetion - Gold Medal

Tannu Gupta - Judging Distance & Field Signals - 2nd