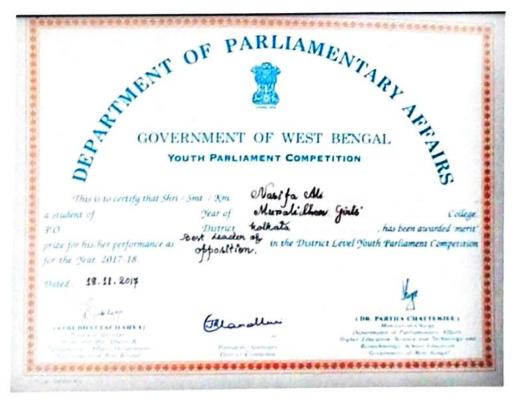

### Muralidhar Girls' College

P-411/14, GARIAHAT ROAD, BALLYGUNGE, KOLKATA - 700 029 (NAAC ACCREDITED - B+ +)

| ef. No |                                                                                                                                                                          | Dat                                       |
|--------|--------------------------------------------------------------------------------------------------------------------------------------------------------------------------|-------------------------------------------|
|        | GOVERNMENT OF WEST BE YOUTH PARLIAMENT COMPETITION                                                                                                                       | VTARA                                     |
|        | GOVERNMENT OF WEST BE                                                                                                                                                    | ENGAL THE                                 |
|        | This is to certify that Shri / Smt. / Km. SANTUKTA CHAK! a student of Class of MURALI DHAR GIRLS'                                                                        | RABORTY                                   |
|        | This is to certify that Shri / Smt. / Km. SANTUKTA CHAK!  a student of Class of MURALI DHAR GIRLS'  P.O. District KOLKATA                                                | RABORTY<br>College,<br>, has been awarded |
|        | This is to certify that Shri / Smt. / Km. SANTUKTA CHAKI a student of Class of MURALIDHAR GIRLS' P.O. District KOLKATA 'merit' prize for his/her performance as MARSHALL | RABORTY College,                          |
|        | This is to certify that Shri / Smt. / Km. SANTUKTA CHAK!  a student of Class of MURALI DHAR GIRLS'  P.O. District KOLKATA                                                | RABORTY<br>College,<br>, has been awarded |

Sanjukta Chakraborty - Best Marshall Youth Parliament

Muralidhar Girls' College