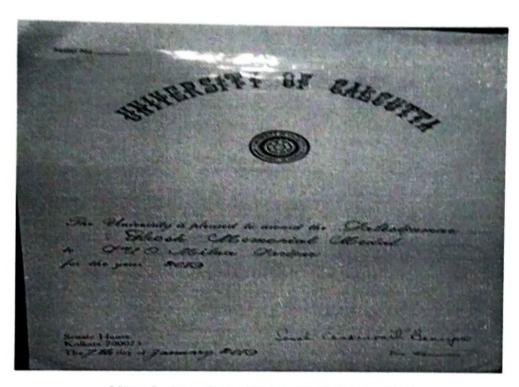

#### AWARDS AND MEDALS FOR THE YEAR 2018-2019

Ph. Office: 2464-1312

Mitua Sarkar - Satish Kr Ghosh Memorial Medal

Mitua Sarkar - Governor's Silver Medal

Kingelani Rin Principal Muralidhar Girls' College Mural