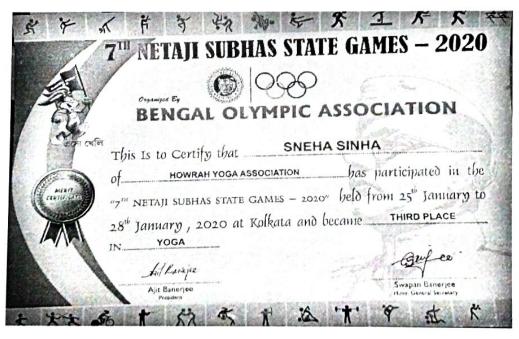

Sonali Pandit – 3<sup>rd</sup> in 1500m Run - Inter College Sports & Games Championship

Sneha Sinha – 3<sup>rd</sup> in Yoga 7<sup>th</sup> Netaji Subhas State Game

Muralidhar Girls' College

Muralidhar Girlz' College