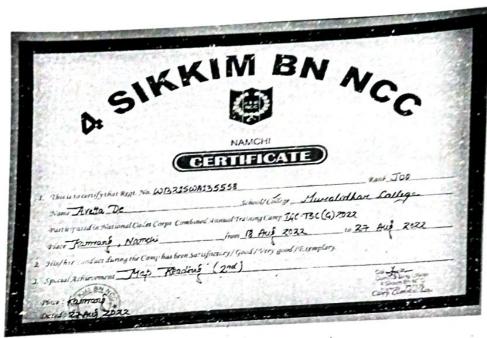

# Muralidhar Girls' College

P-411/14, GARIAHAT ROAD, BALLYGUNGE, KOLKATA - 700 029 (NAAC ACCREDITED - B+ +)

Ref. No.....

| Date | e | <br> | 50 |
|------|---|------|----|

Avetta De - Map Reading - 2nd

Tannu Gupta – Blind Obstacles Advance Leadership Camp – Gold Medal