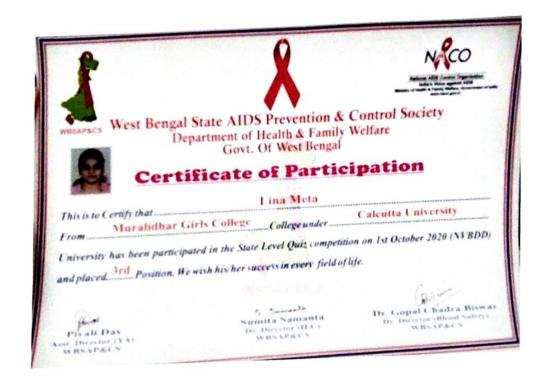

## Muralidhar Girlz' College

P-411/14, GARIAHAT ROAD, BALLYGUNGE, KOLKATA - 700 029 (NAAC ACCREDITED - B+ +)

|         | Date |
|---------|------|
| Ref. No |      |

Lina Meta – 3<sup>rd</sup>, State Level Quiz Competition