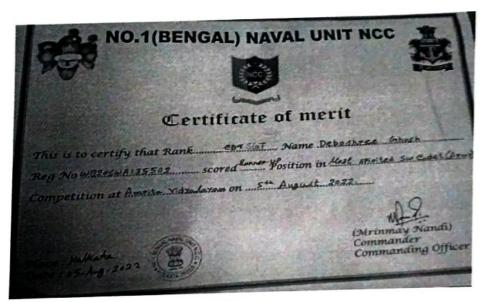

## Muralidhar Girls' College

P-411/14, GARIAHAT ROAD, BALLYGUNGE, KOLKATA - 700 029 (NAAC ACCREDITED - B+ +)

|         | Date |
|---------|------|
| Ref. No |      |

Deboshree Ghosh - Most Spirited Cadet (Army) - Runner up