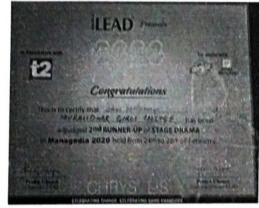

# Muralidhar Girls' College

P-411/14, GARIAHAT ROAD, BALLYGUNGE, KOLKATA - 700 029 (NAAC ACCREDITED - B+ +)

| Ref. No |
|---------|
|---------|

Date.....

Ph. Office: 2464-1312

2nd Runner up - Stage Drama

Kingalumi Dian Principal Muralidhar Girls' College