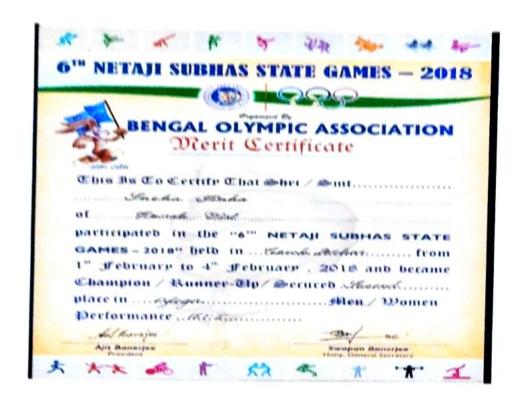

Sanjukta Chakraborty - Best Marshall Youth Parliament

Muralidhar Girls' College