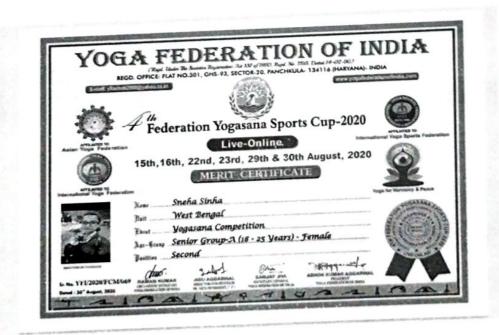

Tiyasha Mondal – Governor's Gold Medal

Sneha Sinha – 2<sup>nd</sup> in 4<sup>th</sup> Yogasana Sports Cum

Augellini Din Principal Muralidhar Girls' College