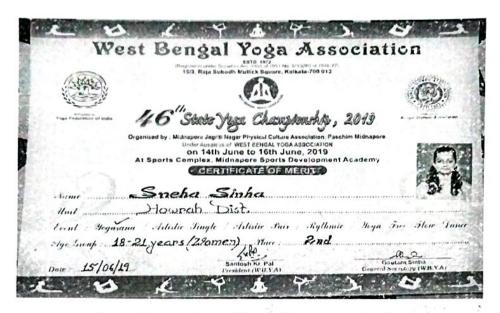

#### Muralidhar Girls' College

P-411/14, GARIAHAT ROAD, BALLYGUNGE, KOLKATA - 700 029 (NAAC ACCREDITED - B+ +)

| D. ( ). |      |
|---------|------|
| Ref. No | Date |
|         | Date |

Sneha Sinha - 2nd in 46th State Yoga Championship